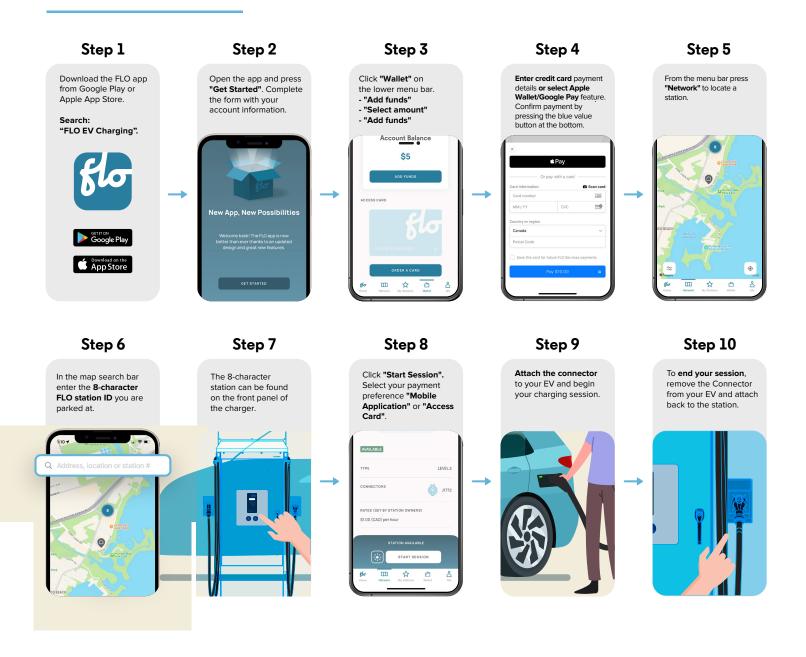

## **Getting Started with FLO**

Follow these easy steps to start charging your electric vehicle.